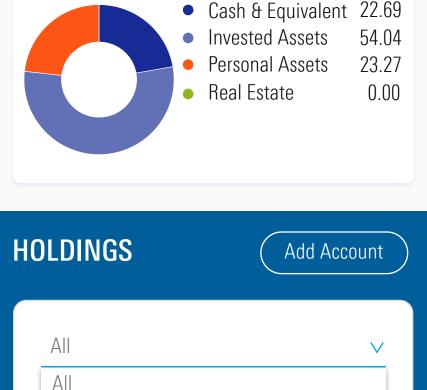

### **HOLDINGS**

Health

All

Investments

Banking

Personal Property

Liabilities

Name

#### **HOLDINGS** Add Account Bank/Custodian Type Value ~ Name All Advised Assets Roth IRA Charles Schwab \$91,633 Investments Timmy 529 **Bright Directions** Advised Assets \$41,213 Banking Fifth Third \$73,205 Work Health Saving... Investments/Other Personal Property \$32,644 Discretionary Fund... Fidelity Investments/Other Liabilities -\$285,491 PNC Bank Liabilties Mortgage Health -\$13,024 Home Equity Line Wells Fargo Liabilities -\$5,482 United MileagePlus... Chase Liabilties -\$19,308 CBIC Checking CIBC Liabilties \$0 American Express... American Express Liabilties \$180,000 2002 Catalina 400... Other Assets 1987 Ferrari Testarossa \$114,000 Other Assets

### Add Account

| All               |
|-------------------|
| Investments       |
| Banking           |
| Personal Property |
| Liabilities       |
| Health            |
|                   |

| Value ~    | Name             | Bank/Custodian    | Туре              |   |
|------------|------------------|-------------------|-------------------|---|
| \$91,633   | Roth IRA         | Charles Schwab    | Advised Assets    | > |
| \$41,213   | Timmy 529        | Bright Directions | Advised Assets    | > |
| \$73,205   | Work Health      | Fifth Third       | Investments/Other | > |
| \$32,644   | Discretionary    | Fidelity          | Investments/Other | > |
| -\$285,491 | Mortgage         | PNC Bank          | Liabilties        | > |
| -\$13,024  | Home Equity Line | Wells Fargo       | Liabilities       | > |
| -\$5,482   | United Mileage   | Chase             | Liabilties        | > |
| -\$19,308  | CBIC Checking    | CIBC              | Liabilties        | > |
| \$0        | American Ex      | American Express  | Liabilties        | > |
| \$180,000  | 2002 Catalina    | _                 | Other Assets      | > |
| \$114,000  | 1987 Ferrari     | _                 | Other Assets      | > |