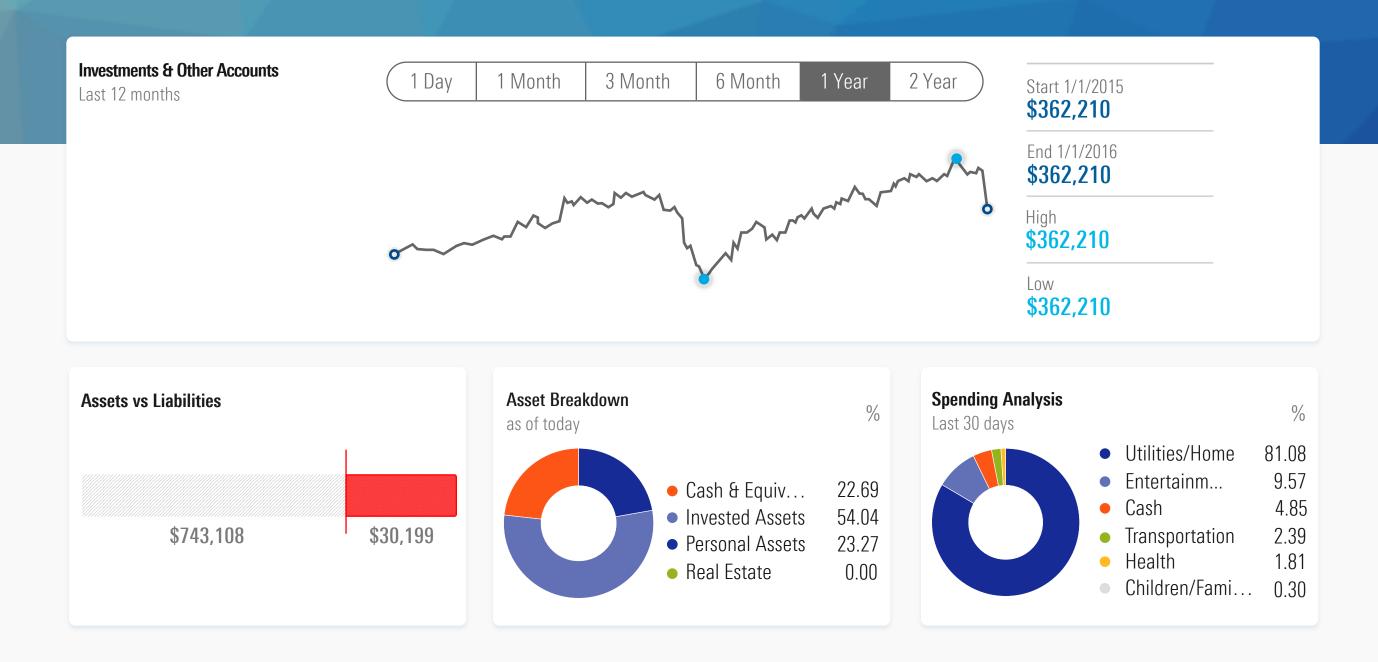

\$362,210

**NET WORTH** \$712,909

# \$712,909

| Assets vs Liabilities | I        |
|-----------------------|----------|
|                       |          |
| \$743,108             | \$30,199 |
|                       |          |

# \$712,909

**Investments & Other Accounts** 

%

22.69

Discretionary Fund... | Fidelty \$32,644 Investments Mortgage | PNC Bank -\$285,491 Liabilities

Home Equity Line | Wells Fargo -\$13,024 Liabilities United MileagePlus... | Chase -\$5,482