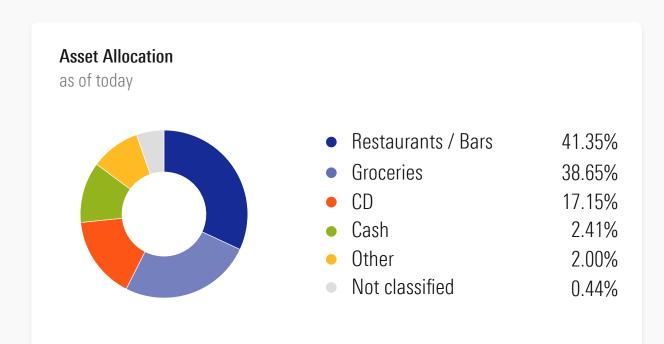

# CIBC CHECKING - CIBC BANK Main personal checking account

ivialli personal checking accoun

Edit Account

| Net Worth > CIBC Checking |                                  |                                                                       |                                                      |
|---------------------------|----------------------------------|-----------------------------------------------------------------------|------------------------------------------------------|
| Ass                       | et Allocation                    | Credits vs                                                            | Debits                                               |
| Asset A as of to          |                                  | Restaurants / .<br>Groceries<br>CD<br>Cash<br>Other<br>Not classified | %<br>41.35<br>38.65<br>17.15<br>2.41<br>2.00<br>0.44 |
|                           | You have [1]<br>uncategorized tr | ansaction                                                             | Close ×                                              |
| +                         | 8/24/16<br>M BURGER THO          | MPSON                                                                 | <b>-\$5.06</b><br>\$19,308                           |
| +                         | 8/24/16<br>M BURGER THO          | MPSON                                                                 | <b>-\$5.06</b><br>\$19,308                           |
| +                         | 8/24/16<br>M BURGER THO          | MPSON                                                                 | <b>-\$5.06</b><br>\$19,308                           |
| +                         | 8/24/16<br>M BURGER THO          | MPSON                                                                 | <b>-\$5.06</b><br>\$19,308                           |
| +                         | 8/24/16<br>M BURGER THO          | MPSON                                                                 | <b>-\$5.06</b><br>\$19,308                           |
| +                         | 8/24/16<br>M BURGER THO          | MPSON                                                                 | <b>-\$5.06</b><br>\$19,308                           |
| +                         | 8/24/16<br>M BURGER THO          | MPSON                                                                 | <b>-\$5.06</b><br>\$19,308                           |
| +                         | 8/24/16<br>M BURGER THO          | MPSON                                                                 | <b>-\$5.06</b><br>\$19,308                           |
| +                         | 8/24/16<br>M BURGER THO          | MPSON                                                                 | <b>-\$5.06</b><br>\$19,308                           |
| +                         | 8/24/16<br>M BURGER THO          | MPSON                                                                 | <b>-\$5.06</b><br>\$19,308                           |
| +                         | 8/24/16<br>M BURGER THO          | MPSON                                                                 | <b>-\$5.06</b> \$19,308                              |