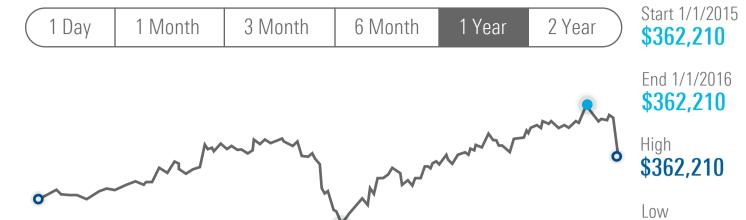

\$362,210

**NET WORTH** \$712,909

# \$712,909

**Investments & Other Accounts** 

%

22.69

Discretionary Fund... | Fidelty \$32,644 Investments Mortgage | PNC Bank -\$285,491 Liabilities

Home Equity Line | Wells Fargo -\$13,024 Liabilities United MileagePlus... | Chase -\$5,482