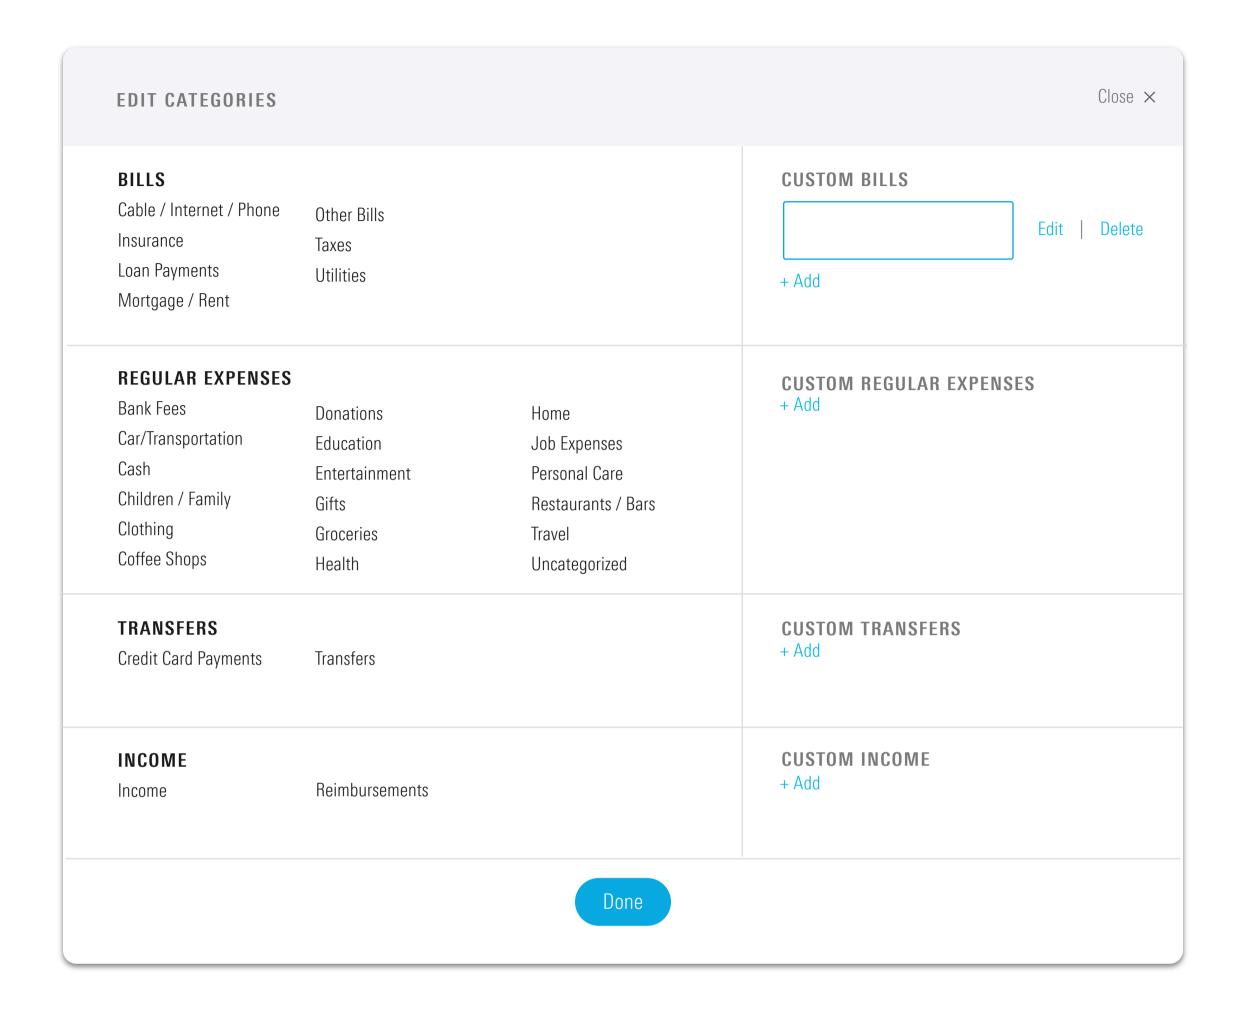

**Edit Categories** 

| Cash Children / Family Clothing Coffee Shops  TRANSFERS Credit Card Payments | Entertainment Gifts Groceries Health Transfers | Personal Care Restaurants / Bars Travel Uncategorized | CUSTOM TRANSFERS<br>+ Add |
|------------------------------------------------------------------------------|------------------------------------------------|-------------------------------------------------------|---------------------------|
| Bank Fees Car / Transportation Cash Children / Family                        |                                                |                                                       | + Add                     |
| Insurance Loan Payments Mortgage / Rent  REGULAR EXPENSES                    | Taxes Utilities                                |                                                       | CUSTOM REGULAR EXPENSES   |

#### DELETE CUSTOM CATEGORY

By deleting a custom category you may be affecting your budget and your transactions list. Anything previously labeled **Lorem Ipsum** will be relabeled "Uncategorized".

Are you sure you still want to delete **Lorem Ipsum**?