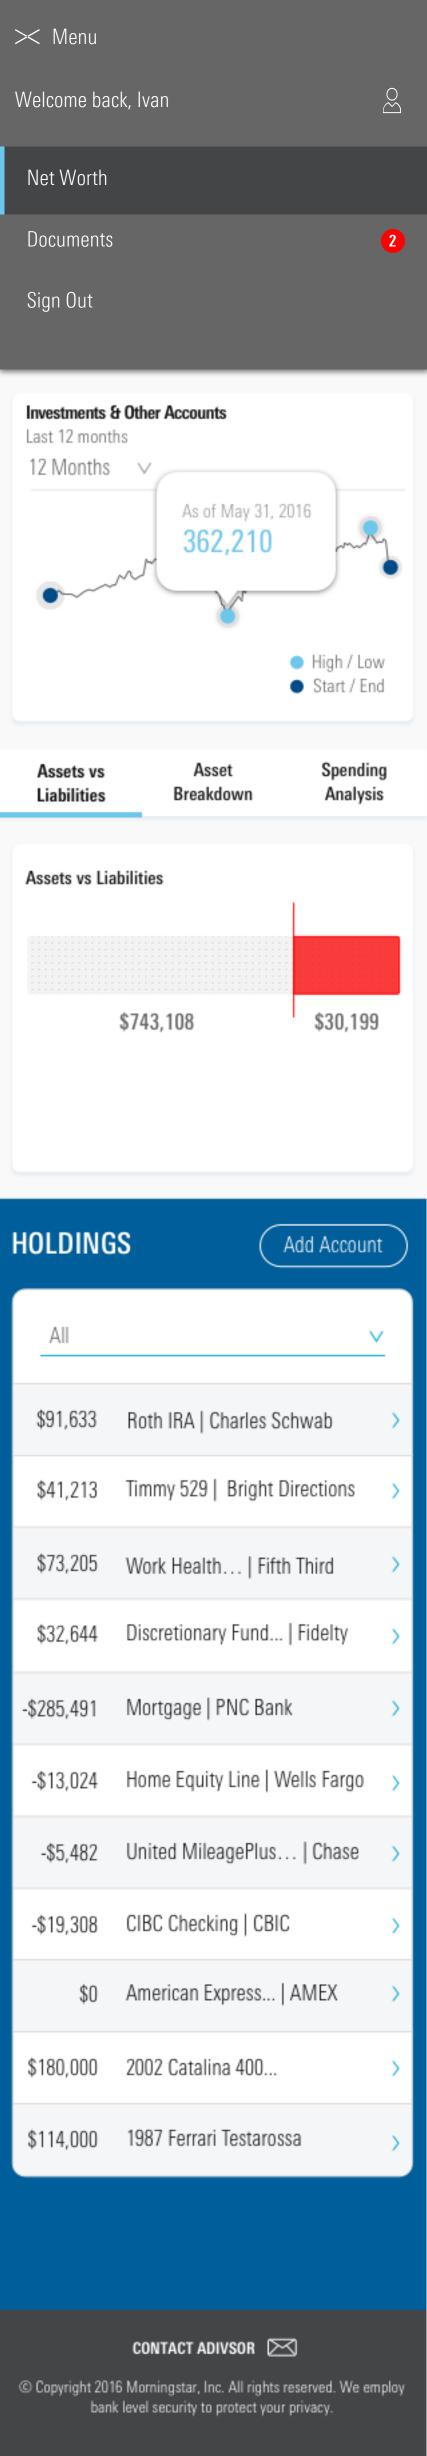

### You currently don't have any accounts

To have a better understanding of your net worth, please add an account.

Add Account

Welcome, Ivan! Your investment accounts have been added by your advisor. You can also add your personal accounts and get a better picture of your total net worth.

### **HOLDINGS**

Health

All

Investments

Banking

Personal Property

Liabilities

Name

Bank/Custodian

\$91,633

Roth IRA

Charles Schwab

\$41,213

Timmy 529

Bright Directions

#### **HOLDINGS** Add Account Bank/Custodian Type Value ~ Name All Advised Assets Roth IRA Charles Schwab \$91,633 Investments Timmy 529 **Bright Directions** Advised Assets \$41,213 Banking Fifth Third \$73,205 Work Health Saving... Investments/Other Personal Property \$32,644 Discretionary Fund... Fidelity Investments/Other Liabilities -\$285,491 PNC Bank Liabilties Mortgage Health -\$13,024 Home Equity Line Wells Fargo Liabilities -\$5,482 United MileagePlus... Chase Liabilties -\$19,308 CBIC Checking CIBC Liabilties \$0 American Express... American Express Liabilties \$180,000 2002 Catalina 400... Other Assets 1987 Ferrari Testarossa \$114,000 Other Assets

\$362,210

**NET WORTH** \$712,909

### **HOLDINGS**

### Add Account

| All               |
|-------------------|
| Investments       |
| Banking           |
| Personal Property |
| Liabilities       |
| Health            |
|                   |

| Value ~    | Name             | Bank/Custodian    | Туре              |   |
|------------|------------------|-------------------|-------------------|---|
| \$91,633   | Roth IRA         | Charles Schwab    | Advised Assets    | > |
| \$41,213   | Timmy 529        | Bright Directions | Advised Assets    | > |
| \$73,205   | Work Health      | Fifth Third       | Investments/Other | > |
| \$32,644   | Discretionary    | Fidelity          | Investments/Other | > |
| -\$285,491 | Mortgage         | PNC Bank          | Liabilties        | > |
| -\$13,024  | Home Equity Line | Wells Fargo       | Liabilities       | > |
| -\$5,482   | United Mileage   | Chase             | Liabilties        | > |
| -\$19,308  | CBIC Checking    | CIBC              | Liabilties        | > |
| \$0        | American Ex      | American Express  | Liabilties        | > |
| \$180,000  | 2002 Catalina    | _                 | Other Assets      | > |
| \$114,000  | 1987 Ferrari     | _                 | Other Assets      | > |

### **NET WORTH**

# \$712,909

| Assets vs Liabilities | I        |
|-----------------------|----------|
|                       |          |
| \$743,108             | \$30,199 |
|                       |          |

# ΑII

\$91,633

\$41,213

-\$19,308

**HOLDINGS** 

Add Account

| \$73,205   | Work Health   Fifth Third      | > |
|------------|--------------------------------|---|
| \$32,644   | Discretionary Fund   Fidelty   | > |
| -\$285,491 | Mortgage   PNC Bank            | > |
| -\$13,024  | Home Equity Line   Wells Fargo | > |
| -\$5,482   | United MileagePlus   Chase     | > |

Roth IRA | Charles Schwab

Timmy 529 | Bright Directions

American Express... | AMEX \$0 2002 Catalina 400...

CIBC Checking | CBIC

\$180,000 \$114,000 1987 Ferrari Testarossa