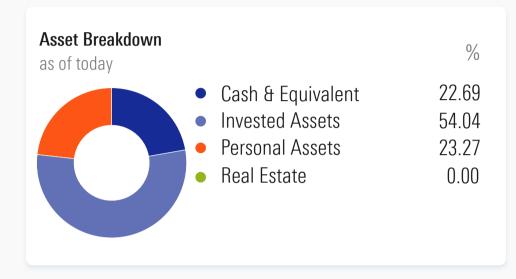

# \$712,909

**Investments & Other Accounts** 

%

22.69

Discretionary Fund... | Fidelty \$32,644 Investments Mortgage | PNC Bank -\$285,491 Liabilities

Home Equity Line | Wells Fargo -\$13,024 Liabilities United MileagePlus... | Chase -\$5,482