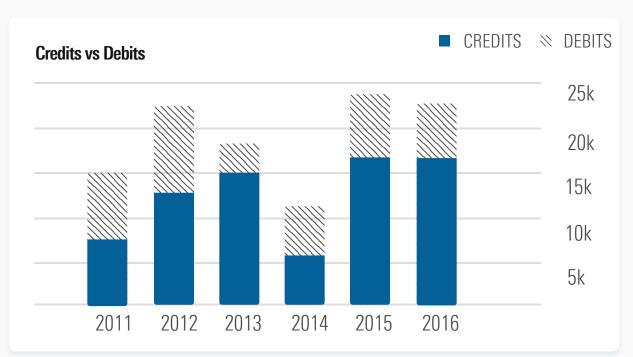

CIBC CHECKING - CIBC BANK Main personal checking account

Edit Account

**Credits vs Debits** 

**Asset Allocation** 

Net Worth > CIBC Checking

|      | 11111.  |       |      |      | 11111. | 25k |
|------|---------|-------|------|------|--------|-----|
|      |         |       |      |      |        | 20k |
|      |         |       |      |      |        | 15k |
|      |         |       |      |      |        | 10k |
|      |         |       |      |      |        | 5k  |
| 2011 | 2012    | 2013  | 2014 | 2015 | 2016   |     |
|      | CREDITS | ≫ DEI | BITS |      |        |     |