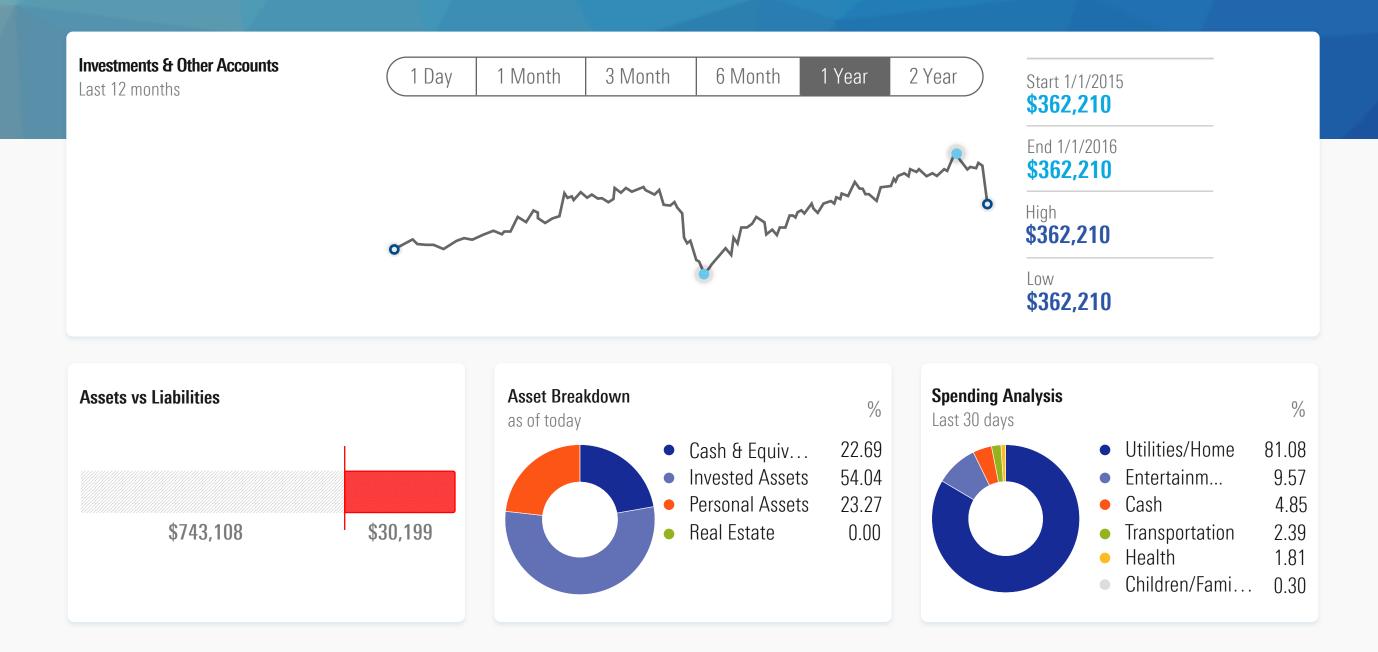

\$362,210

**NET WORTH** \$712,909

# \$712,909

| Assets vs Liabilities | I        |
|-----------------------|----------|
|                       |          |
| \$743,108             | \$30,199 |
|                       |          |

# \$712,909

**Investments & Other Accounts** 

%

22.69

Discretionary Fund... | Fidelty \$32,644 Investments Mortgage | PNC Bank -\$285,491 Liabilities

Home Equity Line | Wells Fargo -\$13,024 Liabilities United MileagePlus... | Chase -\$5,482