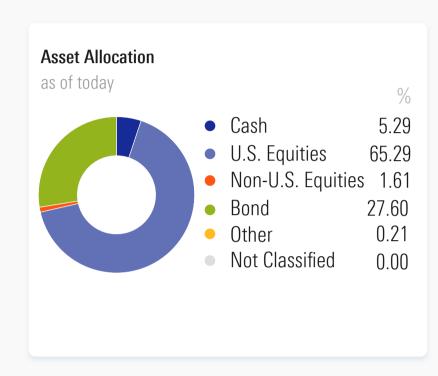

#### **DISCRETIONARY FUND - FIDELITY**

General account for emergency cash access

Edit Account

Portfolio vs

**Porfolio Holding** 

Net Worth > Discretionary Fund

**Asset** 

**Allocation** Bench... vs Bench... **Asset Allocation** as of today Cash 5.29 U.S. Equities 65.29 Non-U.S. Equities 1.61 Bond 27.60 0.21 Other Not Classified 0.00