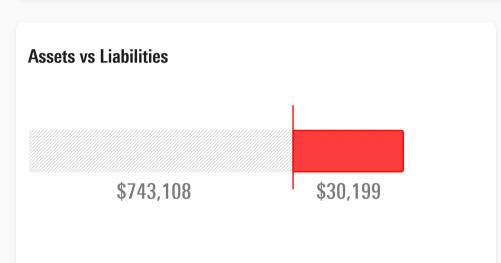

# \$712,909

| Assets vs Liabilities | I        |
|-----------------------|----------|
|                       |          |
| \$743,108             | \$30,199 |
|                       |          |