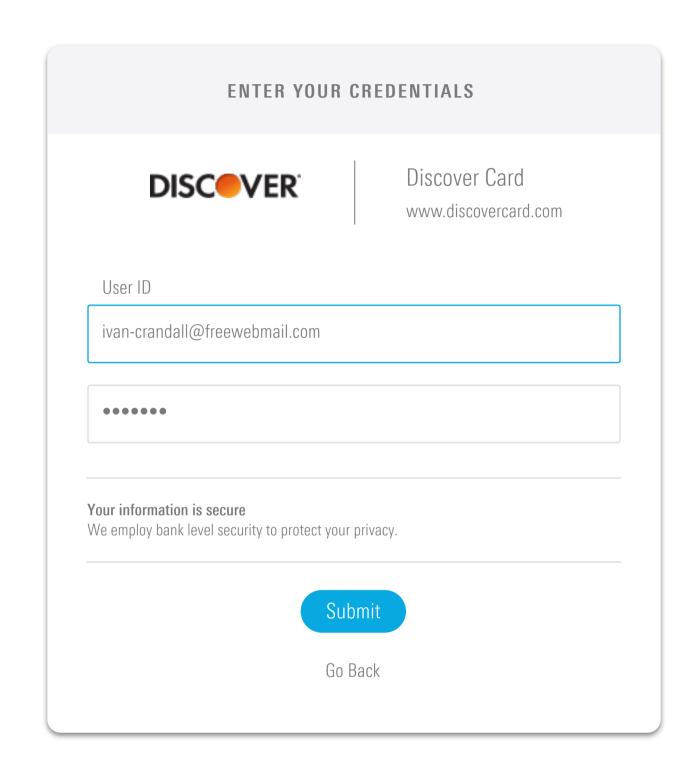

#### **ENTER YOUR CREDENTIALS**

Discover Card www.discovercard.com

User ID

ivan-crandall@freewebmail.com

•••••

Your information is secure

We employ bank level security to protect your privacy.

Submit

Go Back

**NET WORTH** 

as of today

Banking

Health