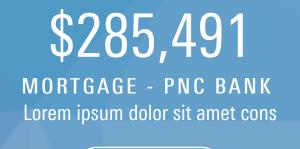

#### **HOLDINGS** Add Account Bank/Custodian Type Value ~ Name All Advised Assets Roth IRA Charles Schwab \$91,633 Investments Timmy 529 **Bright Directions** Advised Assets \$41,213 Banking Fifth Third \$73,205 Work Health Saving... Investments/Other Personal Property \$32,644 Discretionary Fund... Fidelity Investments/Other Liabilities -\$285,491 PNC Bank Liabilties Mortgage Health -\$13,024 Home Equity Line Wells Fargo Liabilities -\$5,482 United MileagePlus... Chase Liabilties -\$19,308 CBIC Checking CIBC Liabilties \$0 American Express... American Express Liabilties \$180,000 2002 Catalina 400... Other Assets 1987 Ferrari Testarossa \$114,000 Other Assets

### Add Account

| All               |
|-------------------|
| Investments       |
| Banking           |
| Personal Property |
| Liabilities       |
| Health            |
|                   |

| Value ~    | Name             | Bank/Custodian    | Туре              |   |
|------------|------------------|-------------------|-------------------|---|
| \$91,633   | Roth IRA         | Charles Schwab    | Advised Assets    | > |
| \$41,213   | Timmy 529        | Bright Directions | Advised Assets    | > |
| \$73,205   | Work Health      | Fifth Third       | Investments/Other | > |
| \$32,644   | Discretionary    | Fidelity          | Investments/Other | > |
| -\$285,491 | Mortgage         | PNC Bank          | Liabilties        | > |
| -\$13,024  | Home Equity Line | Wells Fargo       | Liabilities       | > |
| -\$5,482   | United Mileage   | Chase             | Liabilties        | > |
| -\$19,308  | CBIC Checking    | CIBC              | Liabilties        | > |
| \$0        | American Ex      | American Express  | Liabilties        | > |
| \$180,000  | 2002 Catalina    | _                 | Other Assets      | > |
| \$114,000  | 1987 Ferrari     | _                 | Other Assets      | > |

# ΑII

\$91,633

\$41,213

-\$19,308

**HOLDINGS** 

Add Account

| \$73,205   | Work Health   Fifth Third      | > |
|------------|--------------------------------|---|
| \$32,644   | Discretionary Fund   Fidelty   | > |
| -\$285,491 | Mortgage   PNC Bank            | > |
| -\$13,024  | Home Equity Line   Wells Fargo | > |
| -\$5,482   | United MileagePlus   Chase     | > |

# \$712,909

**Investments & Other Accounts** 

%

22.69

Discretionary Fund... | Fidelty \$32,644 Investments Mortgage | PNC Bank -\$285,491 Liabilities

Home Equity Line | Wells Fargo -\$13,024 Liabilities United MileagePlus... | Chase -\$5,482