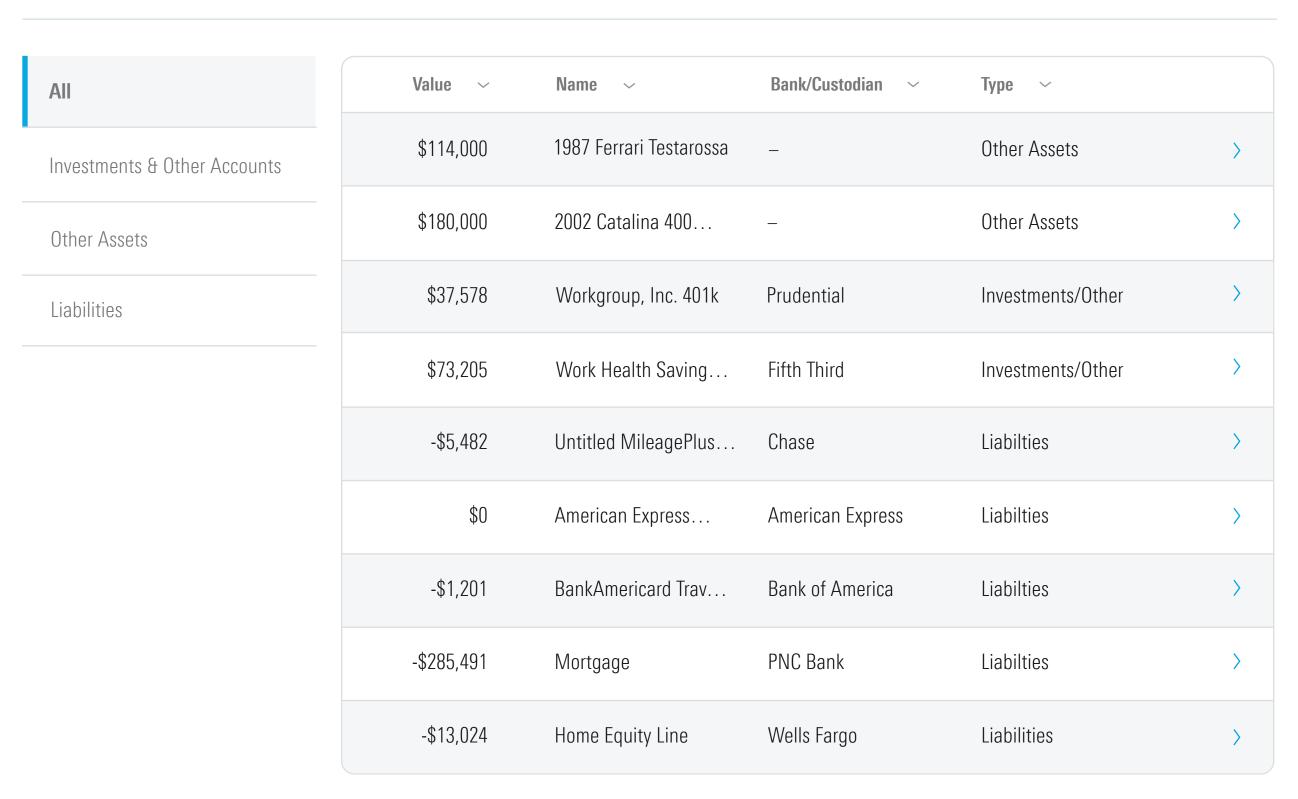

### **HOLDINGS**

Health

All

Investments

Banking

Personal Property

Liabilities

Name

Bank/Custodian

\$91,633

Roth IRA

Charles Schwab

\$41,213

Timmy 529

Bright Directions

#### **HOLDINGS** Add Account Bank/Custodian Type Value ~ Name All Advised Assets Roth IRA Charles Schwab \$91,633 Investments Timmy 529 **Bright Directions** Advised Assets \$41,213 Banking Fifth Third \$73,205 Work Health Saving... Investments/Other Personal Property \$32,644 Discretionary Fund... Fidelity Investments/Other Liabilities -\$285,491 PNC Bank Liabilties Mortgage Health -\$13,024 Home Equity Line Wells Fargo Liabilities -\$5,482 United MileagePlus... Chase Liabilties -\$19,308 CBIC Checking CIBC Liabilties \$0 American Express... American Express Liabilties \$180,000 2002 Catalina 400... Other Assets 1987 Ferrari Testarossa \$114,000 Other Assets

\$362,210

**NET WORTH** \$712,909