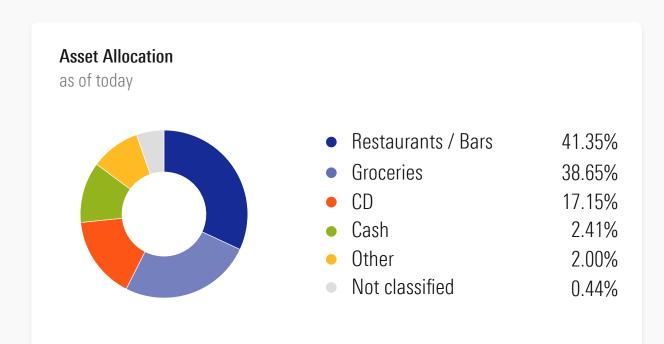

#### **DISCRETIONARY FUND - FIDELITY**

General account for emergency cash access

Edit Account

Portfolio vs

**Porfolio Holding** 

Net Worth > Discretionary Fund

**Asset** 

**Allocation** Bench... vs Bench... **Asset Allocation** as of today Cash 5.29 U.S. Equities 65.29 Non-U.S. Equities 1.61 Bond 27.60 0.21 Other Not Classified 0.00

# CIBC CHECKING - CIBC BANK Main personal checking account

ivialli personal checking accoun

Edit Account

| Net Worth > CIBC Checking |                                  |                                                                       |                                                      |
|---------------------------|----------------------------------|-----------------------------------------------------------------------|------------------------------------------------------|
| Ass                       | et Allocation                    | Credits vs                                                            | Debits                                               |
| Asset A as of to          |                                  | Restaurants / .<br>Groceries<br>CD<br>Cash<br>Other<br>Not classified | %<br>41.35<br>38.65<br>17.15<br>2.41<br>2.00<br>0.44 |
|                           | You have [1]<br>uncategorized tr | ansaction                                                             | Close ×                                              |
| +                         | 8/24/16<br>M BURGER THO          | MPSON                                                                 | <b>-\$5.06</b><br>\$19,308                           |
| +                         | 8/24/16<br>M BURGER THO          | MPSON                                                                 | <b>-\$5.06</b><br>\$19,308                           |
| +                         | 8/24/16<br>M BURGER THO          | MPSON                                                                 | <b>-\$5.06</b><br>\$19,308                           |
| +                         | 8/24/16<br>M BURGER THO          | MPSON                                                                 | <b>-\$5.06</b><br>\$19,308                           |
| +                         | 8/24/16<br>M BURGER THO          | MPSON                                                                 | <b>-\$5.06</b><br>\$19,308                           |
| +                         | 8/24/16<br>M BURGER THO          | MPSON                                                                 | <b>-\$5.06</b><br>\$19,308                           |
| +                         | 8/24/16<br>M BURGER THO          | MPSON                                                                 | <b>-\$5.06</b><br>\$19,308                           |
| +                         | 8/24/16<br>M BURGER THO          | MPSON                                                                 | <b>-\$5.06</b><br>\$19,308                           |
| +                         | 8/24/16<br>M BURGER THO          | MPSON                                                                 | <b>-\$5.06</b><br>\$19,308                           |
| +                         | 8/24/16<br>M BURGER THO          | MPSON                                                                 | <b>-\$5.06</b><br>\$19,308                           |
| +                         | 8/24/16<br>M BURGER THO          | MPSON                                                                 | <b>-\$5.06</b> \$19,308                              |