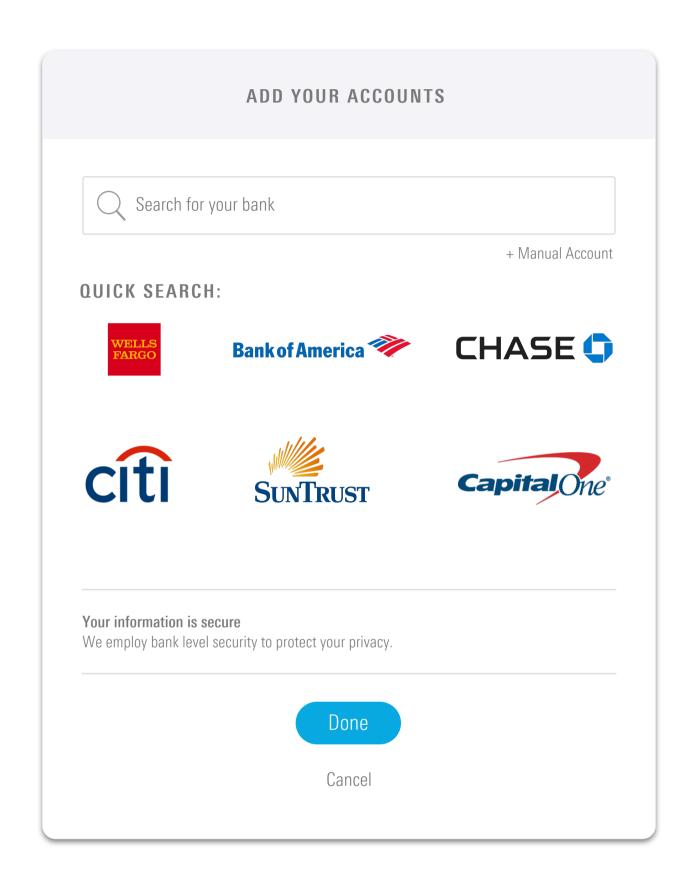

#### ADD YOUR ACCOUNTS

Search for your bank

+ Manual Account

#### QUICK SEARCH:

#### Your information is secure

We employ bank level security to protect your privacy.

Done

Cancel

| EDIT YOUR IN                                                 | VESTMENTS/OTH          | ER |
|--------------------------------------------------------------|------------------------|----|
| Pr                                                           | rudential              |    |
| Last Up                                                      | dated Yesterday        |    |
| Nickname                                                     |                        |    |
| Work 401(k)                                                  |                        |    |
| Account Sub-type                                             |                        |    |
| Investment/Other                                             |                        | ~  |
| Include in Budget? Include transactions from th calculations | is account in spending |    |
|                                                              | Save                   |    |
| Cancel                                                       | Disconnect Account     |    |