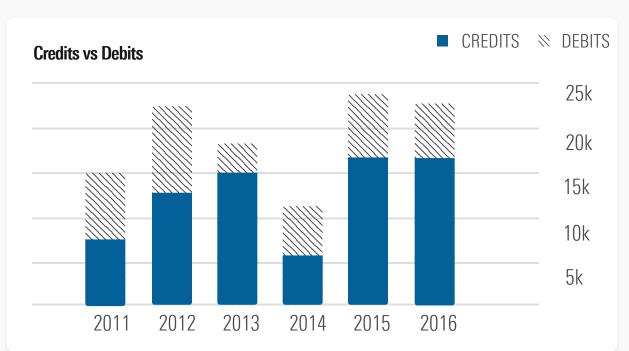

CIBC CHECKING - CIBC BANK Main personal checking account

Edit Account

**Credits vs Debits** 

**Asset Allocation** 

Net Worth > CIBC Checking

|      | 11111.  |       |      |      | 11111. | 25k |
|------|---------|-------|------|------|--------|-----|
|      |         |       |      |      |        | 20k |
|      |         |       |      |      |        | 15k |
|      |         |       |      |      |        | 10k |
|      |         |       |      |      |        | 5k  |
| 2011 | 2012    | 2013  | 2014 | 2015 | 2016   |     |
|      | CREDITS | ≫ DEI | BITS |      |        |     |