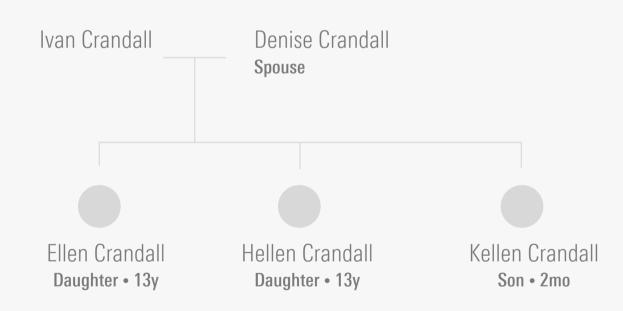

#### **FAMILY MEMBERS**

#### **FAMILY MEMBERS**

Ivan Crandall

Denise Crandall **Spouse** 

**Fllen Crandall** Daughter • 13y

Hellen Crandall Daughter • 13y

Kellen Crandall Son • 2mo

Please provide us with your registered e-mail address and we will send you an e-mail with instructions on how to create a new password.