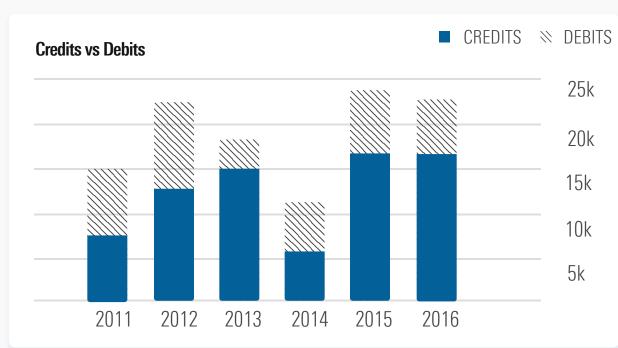

CIBC CHECKING - CIBC BANK Main personal checking account

Edit Account

**Credits vs Debits** 

**Asset Allocation** 

Net Worth > CIBC Checking

|      | 11111.  |       |      |      | 11111. | 25k |
|------|---------|-------|------|------|--------|-----|
|      |         |       |      |      |        | 20k |
|      |         |       |      |      |        | 15k |
|      |         |       |      |      |        | 10k |
|      |         |       |      |      |        | 5k  |
| 2011 | 2012    | 2013  | 2014 | 2015 | 2016   |     |
|      | CREDITS | ≫ DEI | BITS |      |        |     |