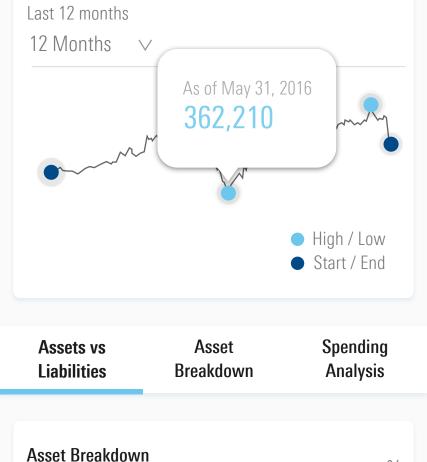

\$362,210

**NET WORTH** \$712,909

# \$712,909

| Assets vs Liabilities | I        |
|-----------------------|----------|
|                       |          |
| \$743,108             | \$30,199 |
|                       |          |